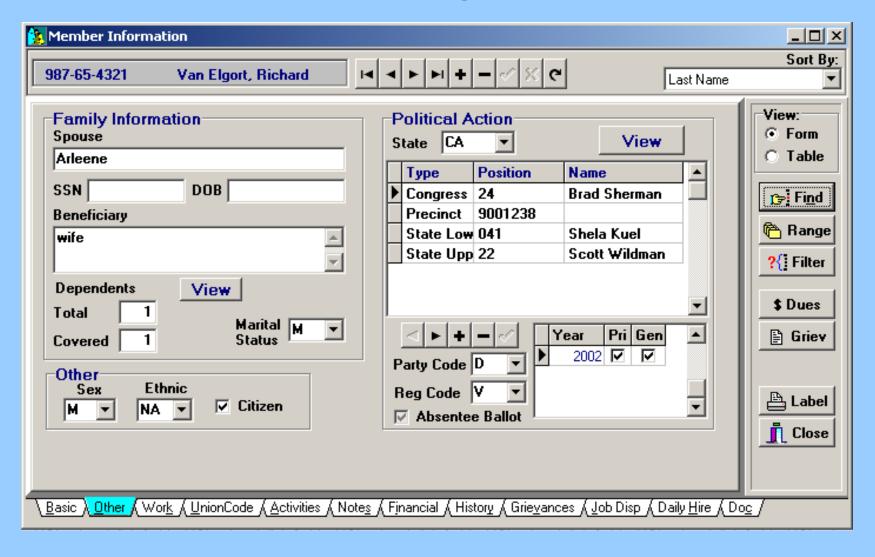

#### **Member Other Tab**

- Family & Other Information
- •POLITICAL ACTION Fields with jurisdictions, party & registration codes and Voting History (Can be loaded from AFL-CIO COPE Data)