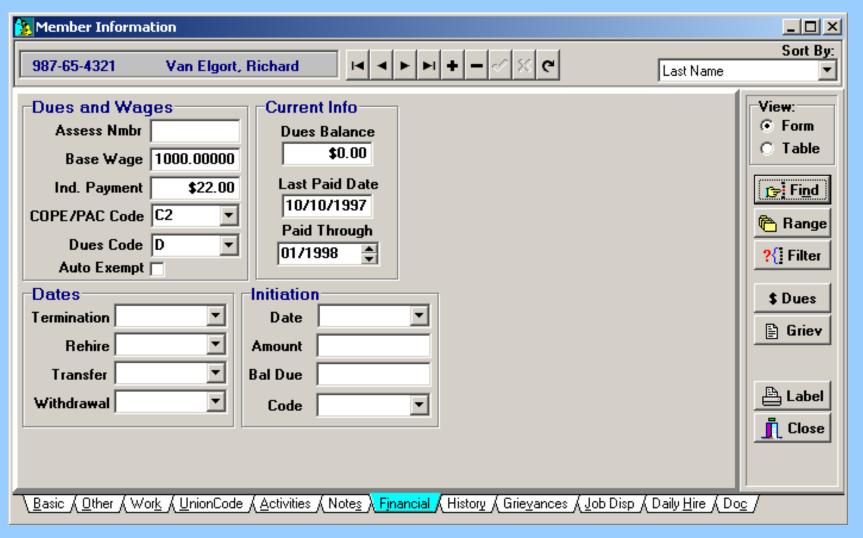

#### **Member Financial Tab**

- Dues and other financial information
- Optional additional earnings fields