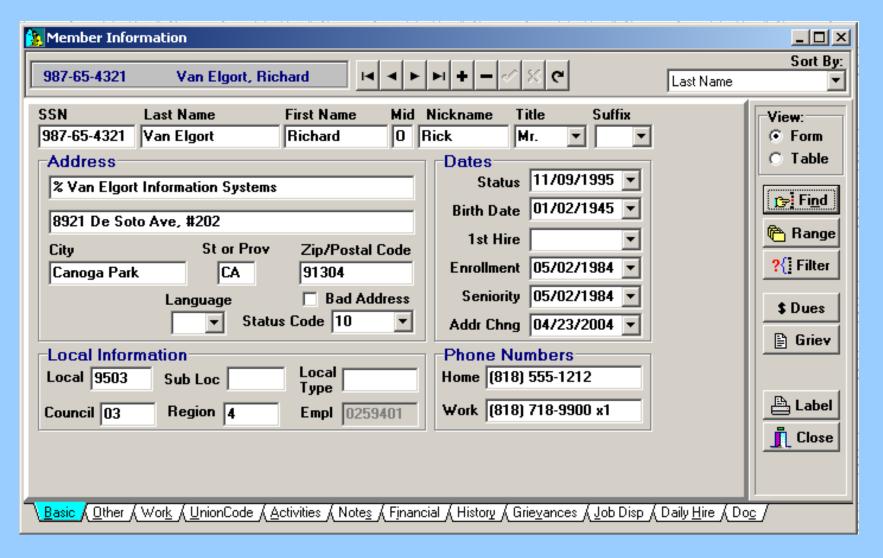

#### **Member Basic Tab**

- Name & Address Information
- Local Information
- Dates & Phone Numbers