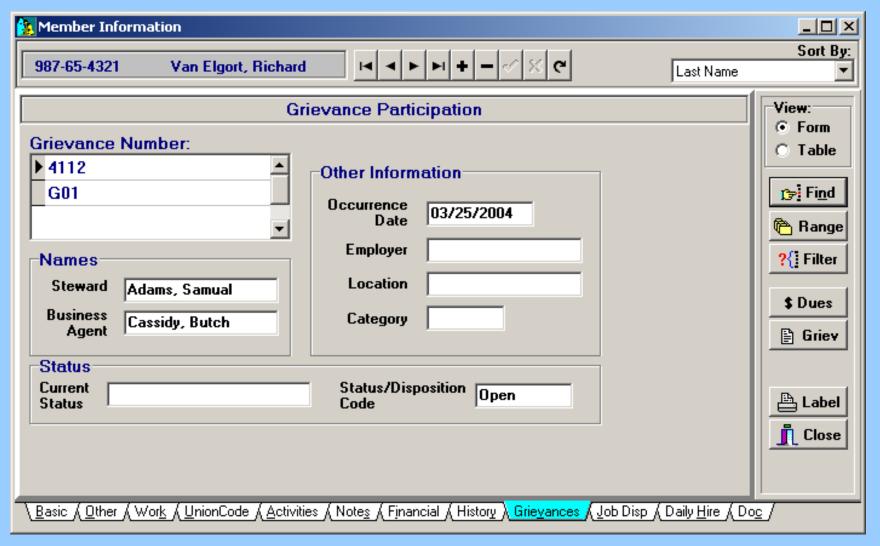

#### **Member Grievance Tab**

- Summary of Grievances for this individual
- Clicking on number will retrieve Grievance Form