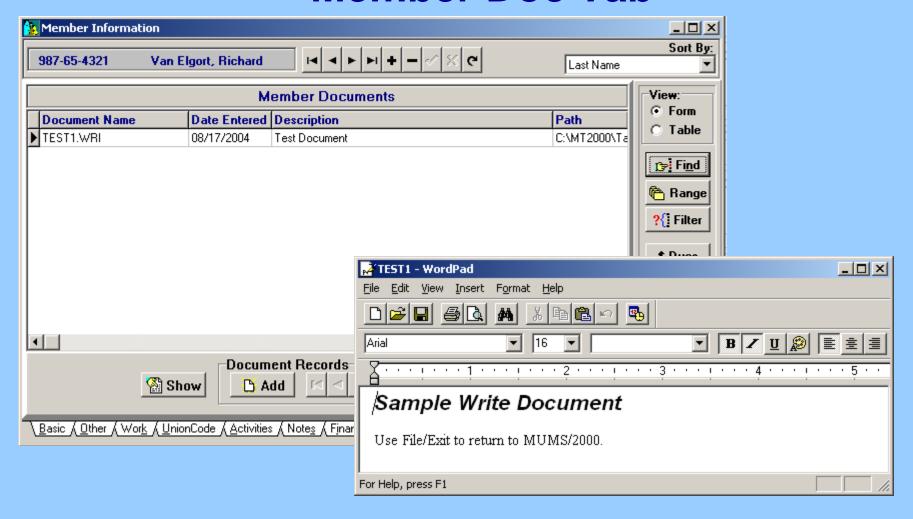

#### **Member Doc Tab**

- •Ability to link any type of Windows Document from written text, to video, to sound etc.
- •Simple to create entry, click and it opens document with correct Windows program