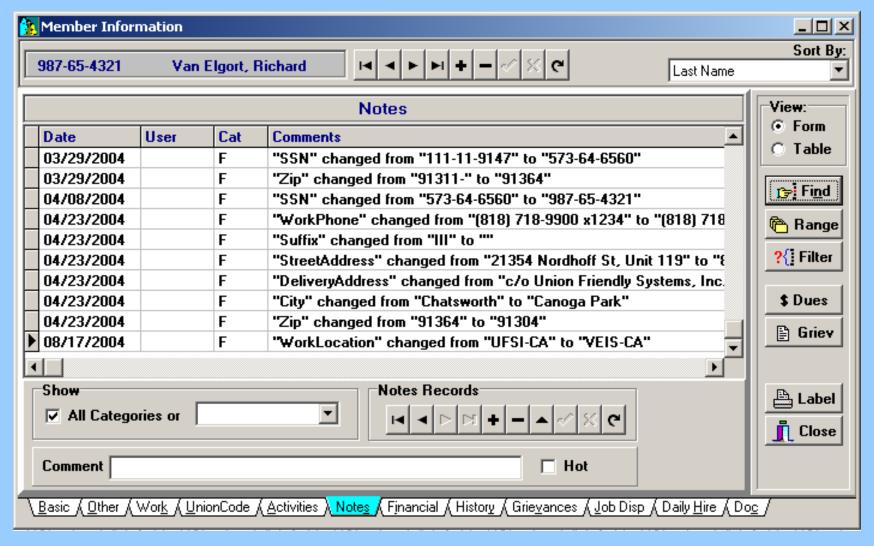

#### **Member Notes Tab**

•Comments by Category plus automatic if basic data changes.