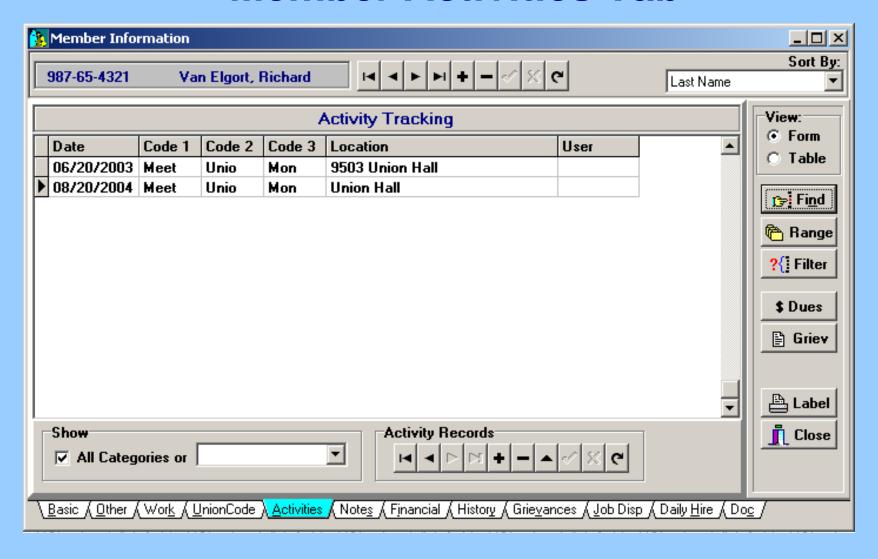

## **MUMS Details**



Multi-Union Membership System for the 21<sup>st</sup> Century

#### **Member Basic Tab**



- Name & Address Information
- Local Information
- Dates & Phone Numbers

#### **Member Other Tab**



- Family & Other Information
- •POLITICAL ACTION Fields with jurisdictions, party & registration codes and Voting History (Can be loaded from AFL-CIO COPE Data)

# Member UnionCode Tab



- Union Representative Codes
- Union Assignments
- Room for custom user-defined fields

#### **Member Activities Tab**



Activity Tracking, View & Add new records

#### **Member Notes Tab**



•Comments by Category plus automatic if basic data changes.

#### **Member Financial Tab**



- Dues and other financial information
- Optional additional earnings fields

# **Member History Tab**



- Deduction Summary & Details
- History Report Button to print out deductions

#### **Member Grievance Tab**



- Summary of Grievances for this individual
- Clicking on number will retrieve Grievance Form

#### **Grievance Form**



•Detail screen with additional tabs for Memos, Participants, Steps, Arbitration and Attached documents.

#### **Member Doc Tab**



- •Ability to link any type of Windows Document from written text, to video, to sound etc.
- •Simple to create entry, click and it opens document with correct W