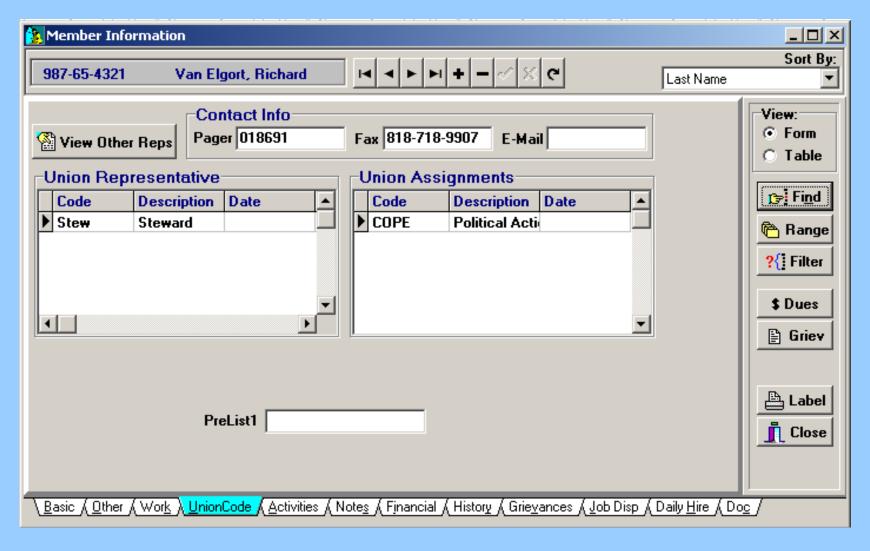

# Member UnionCode Tab

- Union Representative Codes
- Union Assignments
- Room for custom user-defined fields