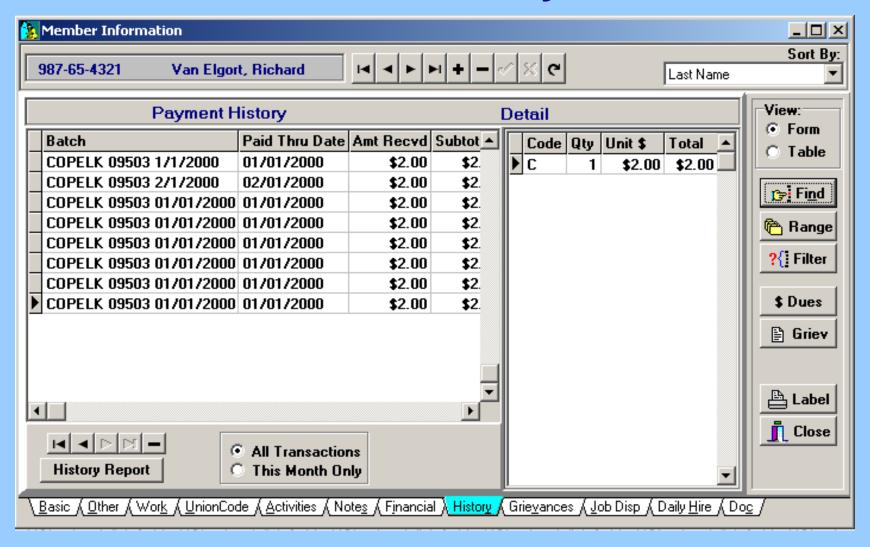

# **Member History Tab**

- Deduction Summary & Details
- History Report Button to print out deductions