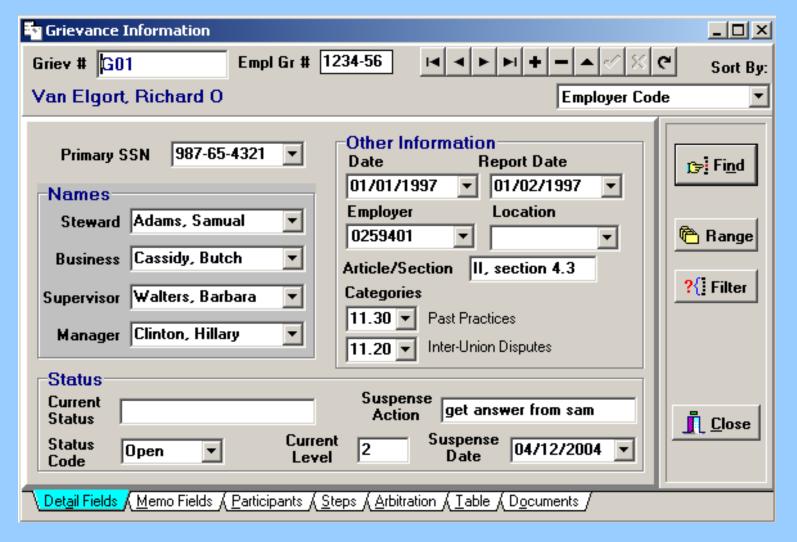

#### **Grievance Form**

•Detail screen with additional tabs for Memos, Participants, Steps, Arbitration and Attached documents.