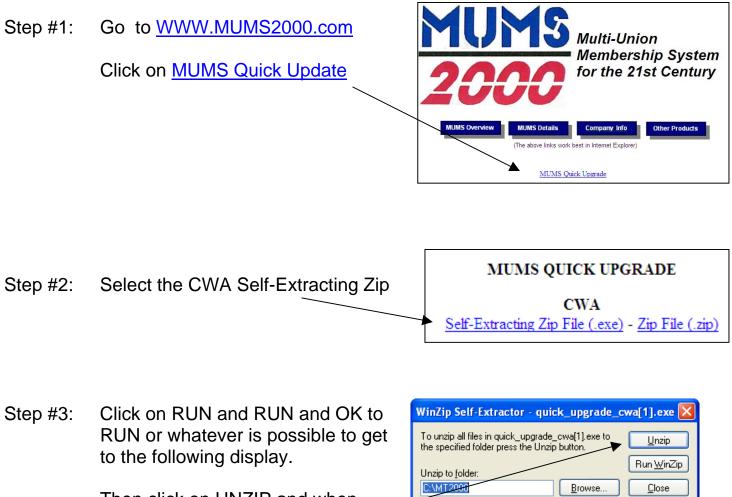

## **CWA MUMS Quick Update**

Then click on UNZIP and when done close everything.

| - | the specified folder press the Unzip button. |                    |
|---|----------------------------------------------|--------------------|
|   | Unzip to <u>f</u> older:                     | Run <u>W</u> inZip |
|   | C:\MT2000                                    | <u>C</u> lose      |
| _ | verwrite files without prompting             | About              |
|   |                                              | Help               |
|   |                                              |                    |
|   |                                              |                    |